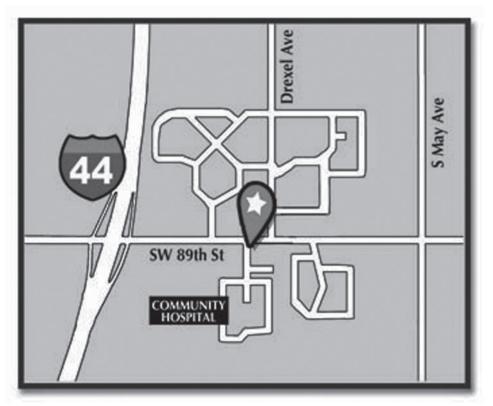

## Fountain Park Medical Plaza 3110 SW 89th, Ste. 102 • Oklahoma City, OK 73159

3110 SW 89th, Ste. 102 • Oklahoma City, OK 73159